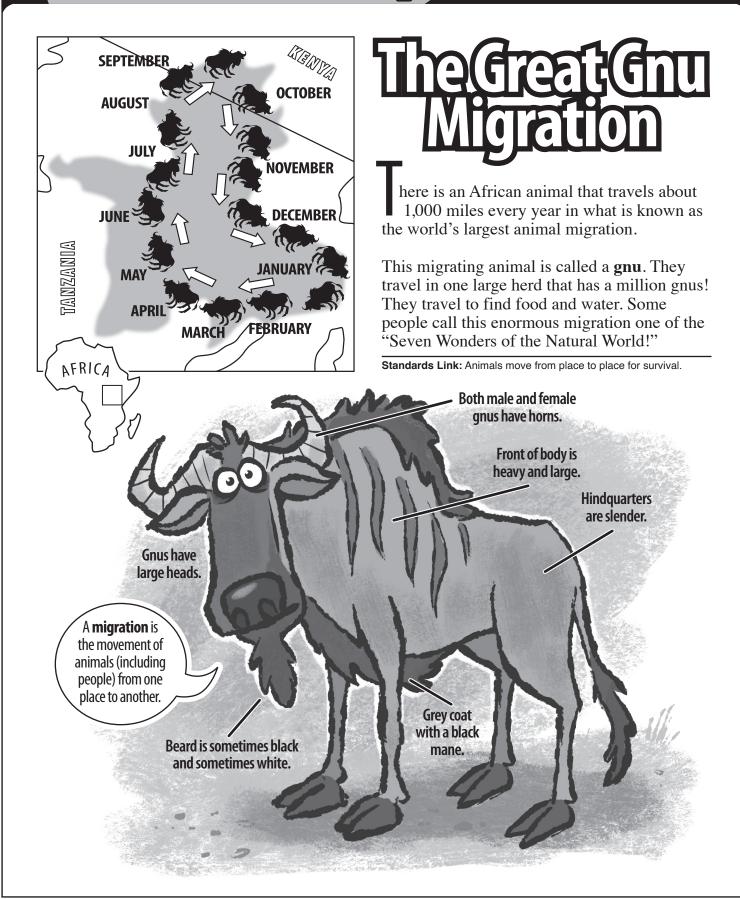

THE AWARD-WINNING PRINT & ONLINE FAMILY FEATURE

Name:



0

AUL





Standards Link: Follow simple written directions.



<u>ANTT</u>

#### Puzzler









#### **Migration in the News**

Look through the newspaper for restaurants, foods, businesses and names that show that some of your neighbors moved from far away to live in your community.

Standards Link: Social Science: Understand day-to-day activities in your community.

## Kid Scoop Jumbo Word Search

D

Find the words by looking up, down, backwards, forwards, sideways and diagonally. Then see how many of these words you can find in today's newspaper.

### **ANTELOPE** BEARD COAT FAMILY FOOD **GRAZE GNU HERD** HOOVED **HORNS** LARGE MANE **MILLION** NAME **TRAVEL**

| F | A | Μ | Ι | L | Y | L | E | Т | D |
|---|---|---|---|---|---|---|---|---|---|
| A | Μ | В | Ι | Х | 0 | 0 | D | R |