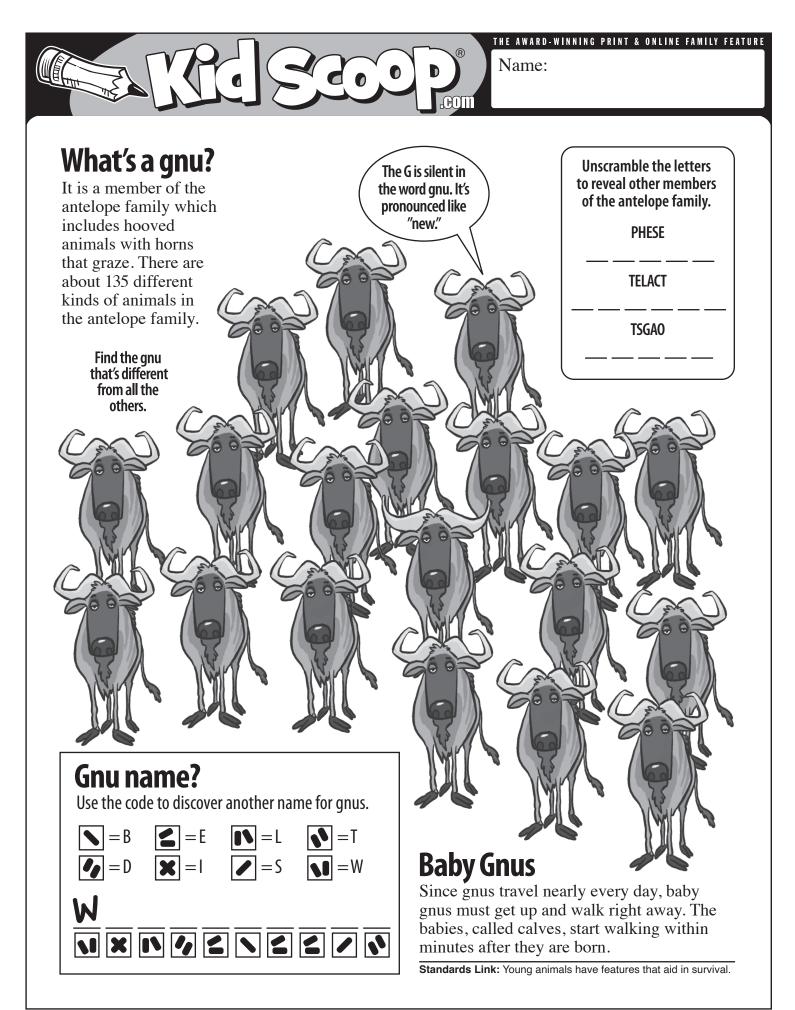

# Answers

0

D

.COTT

Page 2 Unscramble the letters PHESE: Sheep TELACT: Cattle TSGAO: Goats

1