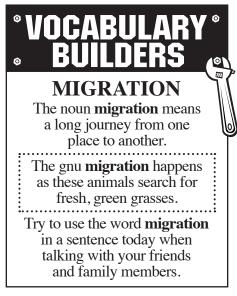

#### **Migration in the News**

Look through the newspaper for restaurants, foods, businesses and names that show that some of your neighbors moved from far away to live in your community.

Standards Link: Social Science: Understand day-to-day activities in your community.