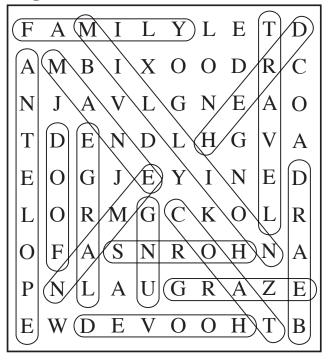

## Kid Scoop Jumbo Word Search

D

Find the words by looking up, down, backwards, forwards, sideways and diagonally. Then see how many of these words you can find in today's newspaper.

### **ANTELOPE** BEARD COAT FAMILY FOOD **GRAZE GNU HERD** HOOVED **HORNS** LARGE MANE **MILLION** NAME **TRAVEL**

| F | A | Μ | Ι | L | Y | L | E | Т | D |
|---|---|---|---|---|---|---|---|---|---|
| A | Μ | В | Ι | Х | 0 | 0 | D | R | С |
| N | J | A | V | L | G | Ν | E | A | 0 |
| Т | D | E | N | D | L | Η | G | V | A |
| E | 0 | G | J | E | Y | Ι | Ν | E | D |
| L | 0 | R | Μ | G | С | K | 0 | L | R |
| 0 | F | А | S | Ν | R | 0 | Η | Ν | A |
| Р | N | L | A | U | G | R | A | Ζ | E |
| E | W | D | E | V | 0 | 0 | Η | Т | В |
|   |   |   |   |   |   |   |   |   |   |