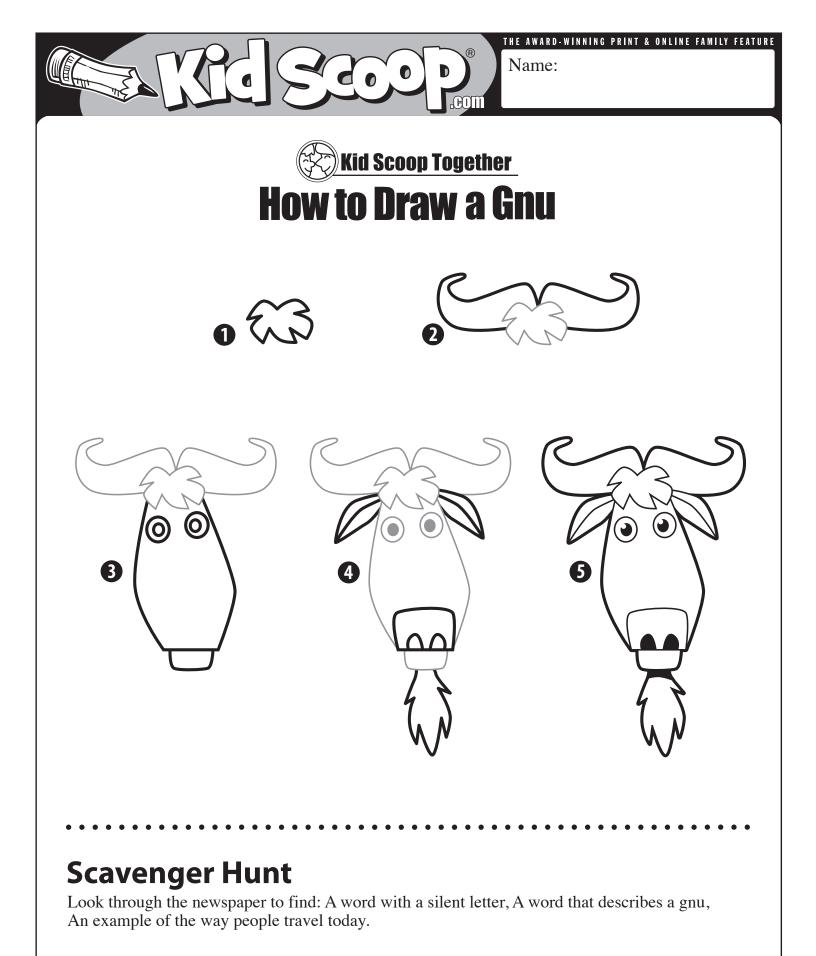

THE AWARD-WINNING PRINT & ONLINE FAMILY FEATURE

Name:



0

AUL





Standards Link: Follow simple written directions.



<u>ANTT</u>

#### Puzzler









#### **Migration in the News**

Look through the newspaper for restaurants, foods, businesses and names that show that some of your neighbors moved from far away to live in your community.

Standards Link: Social Science: Understand day-to-day activities in your community.

## Kid Scoop Jumbo Word Search

D

Find the words by looking up, down, backwards, forwards, sideways and diagonally. Then see how many of these words you can find in today's newspaper.

### **ANTELOPE** BEARD COAT FAMILY FOOD **GRAZE GNU HERD** HOOVED **HORNS** LARGE MANE **MILLION** NAME **TRAVEL**

| F | A | Μ | Ι | L | Y | L | E | Т | D |
|---|---|---|---|---|---|---|---|---|---|
| A | Μ | В | Ι | Х | 0 | 0 | D | R | С |
| N | J